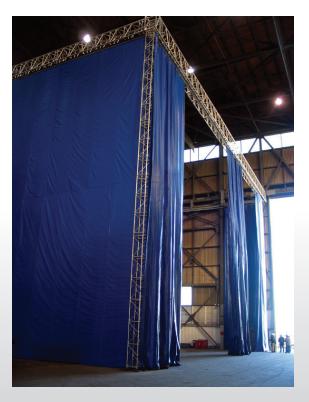

#### DIVIDE AND CONQUER

Divide large spaces and create separately-controlled environments with durable, flexible fabric wall systems from Zoneworks.

- Temperature control
- Humidity control
- Sound attenuation
- Loading dock
- Wash down
- Heat containment
- Dust, odor or fume containment
- Special applications



#### TZ INSULATED CURTAIN WALL



# **SCL FABRIC** CURTAIN WALL



# **SCH SLIDING** CURTAIN WALL





# TZD LOADING DOCK ENCLOSURE



### SZ ACOUSTIC CURTAIN WALL





#### SCW WASH-DOWN CURTAIN WALL



### **BLAST FREEZER CURTAIN WALL**



### **SPECIAL** APPLICATIONS

#### Insulated Door Blanket



# **SPECIAL** APPLICATIONS

#### ■ Custom Enclosures





ZOUEMORKS®

www.zoneworks.com