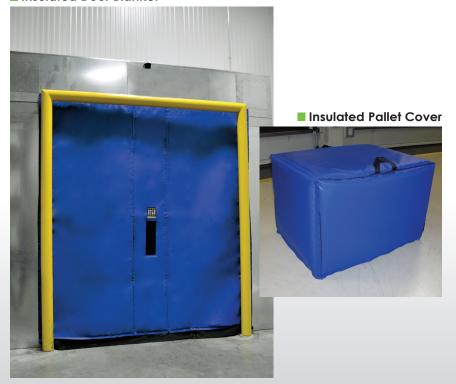

#### DIVIDE AND CONQUER

Divide large spaces and create separately-controlled environments with durable, flexible fabric wall systems from Zoneworks.

- Temperature control
- Humidity control
- Sound attenuation
- Loading dock
- Wash down
- Heat containment
- Dust, odor or fume containment
- Special applications



#### TZ INSULATED CURTAIN WALL



# **SCL FABRIC** CURTAIN WALL



# **SCH SLIDING** CURTAIN WALL





# TZD LOADING DOCK ENCLOSURE



### SZ ACOUSTIC CURTAIN WALL





#### SCW WASH-DOWN CURTAIN WALL



### **BLAST FREEZER CURTAIN WALL**



### **SPECIAL** APPLICATIONS

#### Insulated Door Blanket



# **SPECIAL** APPLICATIONS

#### ■ Custom Enclosures





ZOUEMORKS®

www.zoneworks.com