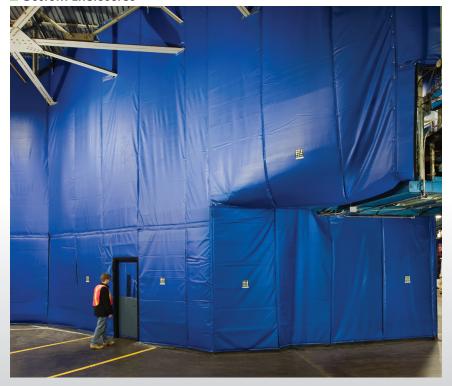

#### DIVIDE AND CONQUER

Divide large spaces and create separately-controlled environments with durable, flexible fabric wall systems from Zoneworks.

- Temperature control
- Humidity control
- Sound attenuation
- Loading dock
- Wash down
- Heat containment
- Dust, odor or fume containment
- Special applications



#### TZ INSULATED CURTAIN WALL



# **SCL FABRIC** CURTAIN WALL



# **SCH SLIDING** CURTAIN WALL





# TZD LOADING DOCK ENCLOSURE



### SZ ACOUSTIC CURTAIN WALL





#### SCW WASH-DOWN CURTAIN WALL



### **BLAST FREEZER CURTAIN WALL**



### **SPECIAL** APPLICATIONS

#### Insulated Door Blanket



# **SPECIAL** APPLICATIONS

#### ■ Custom Enclosures





ZOUEMORKS®

www.zoneworks.com