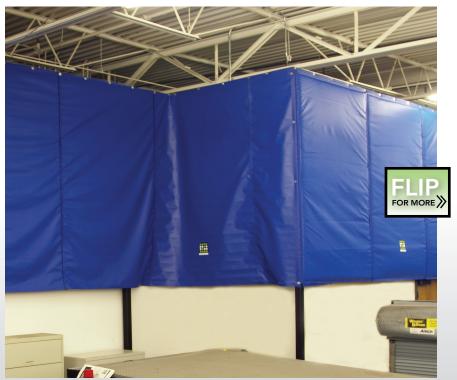

#### DIVIDE AND CONQUER

Divide large spaces and create separately-controlled environments with durable, flexible fabric wall systems from Zoneworks.

- Temperature control
- Humidity control
- Sound attenuation
- Loading dock
- Wash down
- Heat containment
- Dust, odor or fume containment
- Special applications



#### TZ INSULATED CURTAIN WALL



# **SCL FABRIC** CURTAIN WALL



# **SCH SLIDING** CURTAIN WALL





# TZD LOADING DOCK ENCLOSURE



### SZ ACOUSTIC CURTAIN WALL





#### SCW WASH-DOWN CURTAIN WALL



### **BLAST FREEZER CURTAIN WALL**



### **SPECIAL** APPLICATIONS

#### Insulated Door Blanket



# **SPECIAL** APPLICATIONS

#### ■ Custom Enclosures





ZOUEMORKS®

www.zoneworks.com